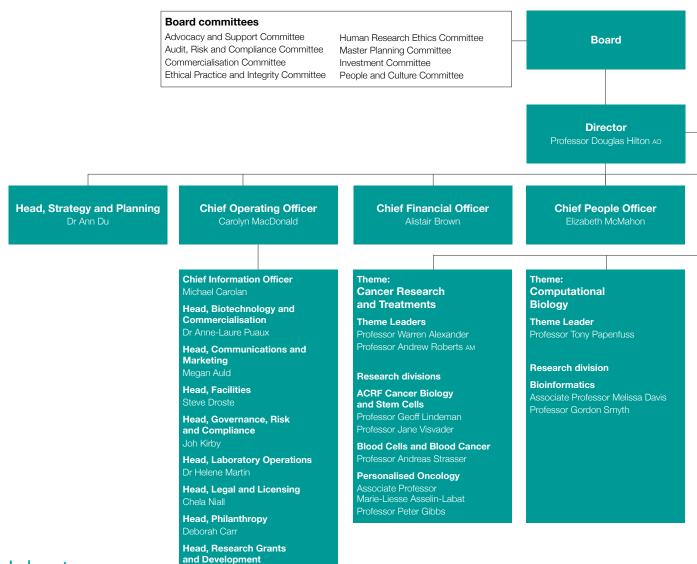

# Organisational structure 31 December 2022



# Laboratory heads

#### **ACRF Cancer Biology** and Stem Cells

Dr Yunshun Chen Associate Professor Naiyang Fu Professor Geoff Lindeman Professor Clare Scott Associate Professor Kate Sutherland Professor Jane Visvader

#### **ACRF Chemical Biology**

Associate Professor Ethan Goddard-Borger Professor Guillaume Lessene Associate Professor Isabelle Lucet Dr Brad Sleebs

#### Advanced Technology and Biology

Dr Rory Bowden Dr Marija Dramicanin Dr Kym Lowes Simon Monard Associate Professor Kelly Rogers Associate Professor Andrew Webb Kave Wycherley

## **Bioinformatics**

Associate Professor Melissa Davis Professor Tony Papenfuss Dr Belinda Phipson Professor Gordon Smyth Professor Terry Speed

## **Blood Cells and Blood Cancer**

Professor Warren Alexander Dr Nadia Davidson Professor Marco